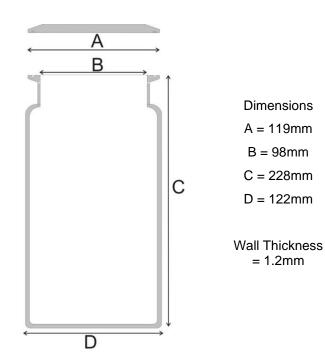

## 3. Product Information:

| Description:                    | Stainless Container 2L                                                                                                                                                 |
|---------------------------------|------------------------------------------------------------------------------------------------------------------------------------------------------------------------|
| Materials of Construction:      | <ul> <li>Body: 316L stainless steel</li> <li>Lid: 316L stainless steel</li> <li>Clamp: 304 stainless steel</li> <li>Gasket: Silicone (FDA acceptable grade)</li> </ul> |
| Method of Construction:         | All welds ground and polished<br>Crevice free interior                                                                                                                 |
| Surface Finish:                 | Better than 0.5 microns Ra                                                                                                                                             |
| Nominal Volume                  | 2 Litres                                                                                                                                                               |
| BSE/TSE statement:              | All polishing compounds used in the manufacture of this product are of vegetable origin.                                                                               |
| Weight:                         | 2.0 Kg (body + lid + gasket + clamp)                                                                                                                                   |
| Recommended Storage Conditions: | Dry and ambient temperature                                                                                                                                            |

Note: The neck of the container is fitted with a 4" diameter ferrule which conforms to BS4825-3